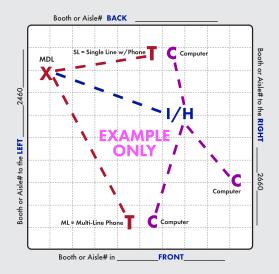

## X = MAIN DISTRIBUTION LOCATION (MDL)

The originating line(s) for service, whether overhead, a floor pocket or a column, will be delivered to a "MDL" before booth distribution. Example: Storage area, back of booth, etc. Unless specified, the default for the "MDL" will be the back of the booth or where Smart City deems the most convenient. All distribution of services to their final destination within the booth will originate from the Main Distribution Location "MDL". A per line move fee will apply to relocate services within your booth after they have been engineered and/or installed.

T = TELEPHONE/FAX

= INTERNET SERVICE

H = HUBS

PC = PATCH CABLES

**C** = COMPUTERS

Location of primary Internet Service "I", Hubs "H", Patch Cables "PC" and / or Computers "C". For Smart City to perform your floor work, you will need to indicate the location of each item you want cabled. Make sure to order your floor work, hubs, and patch cables early and in advance of the show moving in.

## IMPORTANT! Prior to installation of service, a complete Floorplan is required.

Please utilize this grid should you not have your own Floorplan to send us. You may use a different Floorplan for each service group (Telephone, Internet, etc.) or combine all services on one Floorplan. For a Floorplan to be considered complete it must include all the information listed below (Main Distribution Location "MDL", designated location of items within the booth, surrounding booths, scale-length and width).

**Booth Orientation:** For Smart City to accurately install services a minimum of one surrounding Booth or Aisle # is required, two or more is best.

| BOOTH SIZE | ft ×    | _ft | SCA      | <b>ALE:</b> 1 BOX IS = TO | ft |
|------------|---------|-----|----------|---------------------------|----|
|            | воотн т | YPE | □ Island | ☐ Inline                  |    |