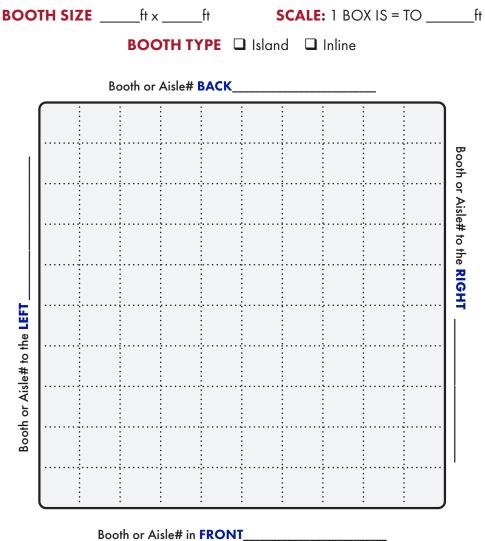

**IMPORTANT! Prior to installation of service, a complete Floorplan is required.** Please utilize this grid should you not have your own Floorplan to send us. You may use a different Floorplan for each service group (Telephone, Internet, etc.) or combine all services on one Floorplan. For a Floorplan to be considered complete it must include all the information listed below (Main Distribution Location "MDL", designated location of items within the booth, surrounding booths, scale-length and width).

**Booth Orientation:** For Smart City to accurately install services a minimum of one surrounding Booth or Aisle # is required, two or more is best.