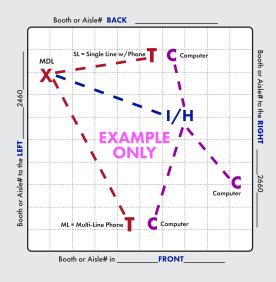

**IMPORTANT! Prior to installation of service, a complete Floorplan is required.** Please utilize this grid should you not have your own Floorplan to send us. You may use a different Floorplan for each service group (Telephone, Internet, etc.) or combine all services on one Floorplan. For a Floorplan to be considered complete it must include all the information listed below (Main Distribution Location "MDL", designated location of items within the booth, surrounding booths, scale-length and width).

**Booth Orientation:** For Smart City to accurately install services a minimum of one surrounding Booth or Aisle # is required, two or more is best.

## X = MAIN DISTRIBUTION LOCATION (MDL)

The originating line(s) for service, whether overhead, a floor pocket or a column, will be delivered to a **"MDL"** before booth distribution. Example: Storage area, back of booth, etc. Unless specified, the default for the "MDL" will be the back of the booth or where Smart City deems the most convenient. All distribution of services to their final destination within the booth will originate from the Main Distribution Location "MDL". A per line move fee will apply to relocate services within your booth after they have been engineered and/or installed.

T = TELEPHONE/FAX = INTERNET SERVICE H = HUBS PC = PATCH CABLES C = COMPUTERS

Location of primary Internet Service "I", Hubs "H", Patch Cables "PC" and / or Computers "C". For Smart City to perform your floor work, you will need to indicate the location of each item you want cabled. Make sure to order your floor work, hubs, and patch cables early and in advance of the show moving in.