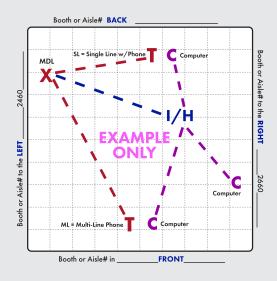

**IMPORTANT! Prior to installation of service, a complete Floorplan is required.** Please utilize this grid should you not have your own Floorplan to send us. You may use a different Floorplan for each service group (Telephone, Internet, etc.) or combine all services on one Floorplan. For a Floorplan to be considered complete it must include all the information listed below (Main Distribution Location "MDL", designated location of items within the booth, surrounding booths, scale-length and width).

**Booth Orientation:** For Smart City to accurately install services a minimum of one surrounding Booth or Aisle # is required, two or more is best.

## X = MAIN DISTRIBUTION LOCATION (MDL)

The originating line(s) for service, whether overhead, a floor pocket or a column, will be delivered to a **"MDL"** before booth distribution. Example: Storage area, back of booth, etc. Unless specified, the default for the "MDL" will be the back of the booth or where Smart City deems the most convenient. All distribution of services to their final destination within the booth will originate from the Main Distribution Location "MDL". A per line move fee will apply to relocate services within your booth after they have been engineered and/or installed.

T = TELEPHONE/FAX
I = INTERNET SERVICE
H = HUBS
PC = PATCH CABLES
C = COMPUTERS

Location of primary **Internet Service "I"**, **Hubs "H"**, **Patch Cables "PC" and / or Computers "C"**. For Smart City to perform your floor work, you will need to indicate the location of each item you want cabled. Make sure to order your floor work, hubs, and patch cables early and in advance of the show moving in.

## Booth or Aisle# in **FRONT\_\_\_\_\_**

You may reach us with questions at: Call (888) 446-6911 • Email: <u>customerservice@smartcitynetworks.com</u> Order online at: <u>orders.smartcitynetworks.com</u> Or fax order to (702) 943-6001