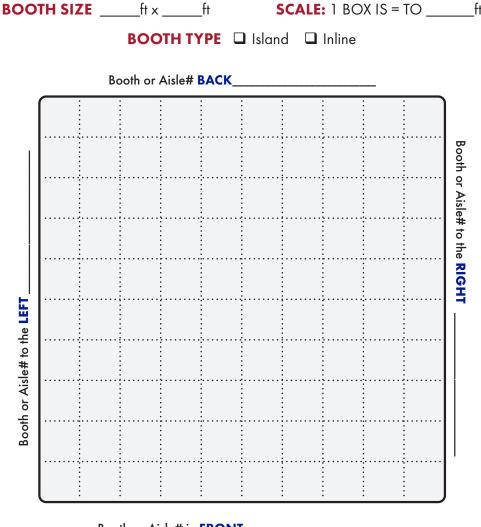

**IMPORTANT! Prior to installation of service, a complete Floorplan is required.** Please utilize this grid should you not have your own Floorplan to send us. You may use a different Floorplan for each service group (Telephone, Internet, etc.) or combine all services on one Floorplan. For a Floorplan to be considered complete it must include all the information listed below (Main Distribution Location "MDL", designated location of items within the booth, surrounding booths, scale-length and width).

**Booth Orientation:** For Smart City to accurately install services a minimum of one surrounding Booth or Aisle # is required, two or more is best.

## SPECIFY YOUR DESIRED LOCATION OF SERVICES