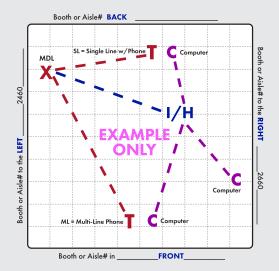

## X = MAIN DISTRIBUTION LOCATION (MDL)

The originating line(s) for service, whether overhead, a floor pocket or a column, will be delivered to a "MDL" before booth distribution. Example: Storage area, back of booth, etc. Unless specified, the default for the "MDL" will be the back of the booth or where Smart City deems the most convenient. All distribution of services to their final destination within the booth will originate from the Main Distribution Location "MDL". A per line move fee will apply to relocate services within your booth after they have been engineered and/or installed.

T = TELEPHONE/FAX

= INTERNET SERVICE

H = HUBS

PC = PATCH CABLES

**C** = COMPUTERS

Location of primary Internet Service "I", Hubs "H", Patch Cables "PC" and / or Computers "C". For Smart City to perform your floor work, you will need to indicate the location of each item you want cabled. Make sure to order your floor work, hubs, and patch cables early and in advance of the show moving in.

## IMPORTANT! Prior to installation of service, a complete Floorplan is required.

Please utilize this grid should you not have your own Floorplan to send us. You may use a different Floorplan for each service group (Telephone, Internet, etc.) or combine all services on one Floorplan. For a Floorplan to be considered complete it must include all the information listed below (Main Distribution Location "MDL", designated location of items within the booth, surrounding booths, scale-length and width).

**Booth Orientation:** For Smart City to accurately install services a minimum of one surrounding Booth or Aisle # is required, two or more is best.

| BOOTH SIZE _ | ft x  | ft   | SC       | ALE: 1 BOX IS = TO _ | ft |
|--------------|-------|------|----------|----------------------|----|
|              | воотн | TYPE | ☐ Island | ☐ Inline             |    |
|              |       |      |          |                      |    |