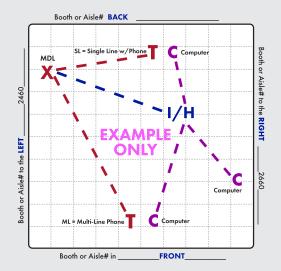

## X = MAIN DISTRIBUTION LOCATION (MDL)

The originating line(s) for service, whether overhead, a floor pocket or a column, will be delivered to a "MDL" before booth distribution. Example: Storage area, back of booth, etc. Unless specified, the default for the "MDL" will be the back of the booth or where Smart City deems the most convenient. All distribution of services to their final destination within the booth will originate from the Main Distribution Location "MDL". A per line move fee will apply to relocate services within your booth after they have been engineered and/or installed.

T = TELEPHONE/FAX

= INTERNET SERVICE

H = HUBS

PC = PATCH CABLES

**C** = COMPUTERS

Location of primary Internet Service "I", Hubs "H", Patch Cables "PC" and / or Computers "C". For Smart City to perform your floor work, you will need to indicate the location of each item you want cabled. Make sure to order your floor work, hubs, and patch cables early and in advance of the show moving in.

## IMPORTANT! Prior to installation of service, a complete Floorplan is required.

Please utilize this grid should you not have your own Floorplan to send us. You may use a different Floorplan for each service group (Telephone, Internet, etc.) or combine all services on one Floorplan. For a Floorplan to be considered complete it must include all the information listed below (Main Distribution Location "MDL", designated location of items within the booth, surrounding booths, scale-length and width).

**Booth Orientation:** For Smart City to accurately install services a minimum of one surrounding Booth or Aisle # is required, two or more is best.

| BOOTH SIZE _ | ft ×ft            | <b>SCALE:</b> 1 BOX IS = TO | ft |
|--------------|-------------------|-----------------------------|----|
|              | <b>BOOTH TYPE</b> | ☐ Island ☐ Inline           |    |