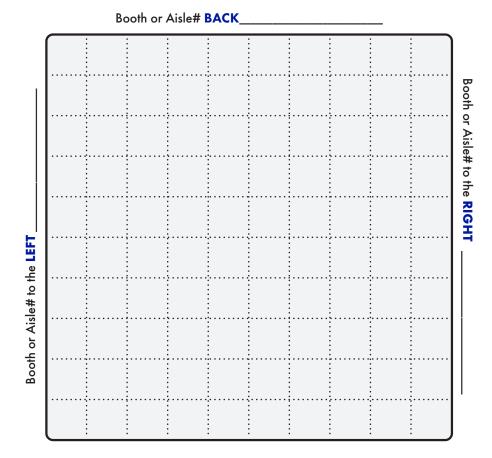

## IMPORTANT! Prior to installation of service, a complete Floorplan is required.

Please utilize this grid should you not have your own Floorplan to send us. You may use a different Floorplan for each service group (Telephone, Internet, etc.) or combine all services on one Floorplan. For a Floorplan to be considered complete it must include all the information listed below (Main Distribution Location "MDL", designated location of items within the booth, surrounding booths, scale-length and width).

**Booth Orientation:** For Smart City to accurately install services a minimum of one surrounding Booth or Aisle # is required, two or more is best.

| BOOTH SIZE | ft x  | ft   | SC       | ALE: 1 BOX IS = TO _ | ft |
|------------|-------|------|----------|----------------------|----|
|            | воотн | TYPE | □ Island | ☐ Inline             |    |

Booth or Aisle# in FRONT\_\_\_\_\_

You may reach us with questions at:

Call (888) 446-6911 • Email: <u>customerservice@smartcitynetworks.com</u> Order online at: <u>orders.smartcitynetworks.com</u>

Or fax order to (702) 943-6001