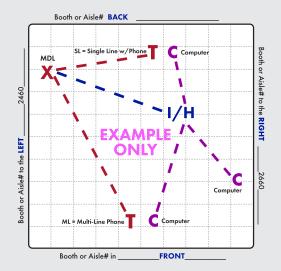

## X = MAIN DISTRIBUTION LOCATION (MDL)

The originating line(s) for service, whether overhead, a floor pocket or a column, will be delivered to a "MDL" before booth distribution. Example: Storage area, back of booth, etc. Unless specified, the default for the "MDL" will be the back of the booth or where Smart City deems the most convenient. All distribution of services to their final destination within the booth will originate from the Main Distribution Location "MDL". A per line move fee will apply to relocate services within your booth after they have been engineered and/or installed.

T = TELEPHONE/FAX

= INTERNET SERVICE

H = HUBS

PC = PATCH CABLES

**C** = COMPUTERS

Location of primary Internet Service "I", Hubs "H", Patch Cables "PC" and / or Computers "C". For Smart City to perform your floor work, you will need to indicate the location of each item you want cabled. Make sure to order your floor work, hubs, and patch cables early and in advance of the show moving in.

## IMPORTANT! Prior to installation of service, a complete Floorplan is required.

Please utilize this grid should you not have your own Floorplan to send us. You may use a different Floorplan for each service group (Telephone, Internet, etc.) or combine all services on one Floorplan. For a Floorplan to be considered complete it must include all the information listed below (Main Distribution Location "MDL", designated location of items within the booth, surrounding booths, scale-length and width).

**Booth Orientation:** For Smart City to accurately install services a minimum of one surrounding Booth or Aisle # is required, two or more is best.

| BOOTH SIZE | ft x  | ft   | SC       | ALE: 1 BOX IS = TO _ | ft |
|------------|-------|------|----------|----------------------|----|
|            | воотн | TYPE | □ Island | ☐ Inline             |    |