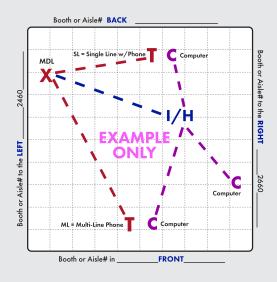

**IMPORTANT! Prior to installation of service, a complete Floorplan is required.** Please utilize this grid should you not have your own Floorplan to send us. You may use a different Floorplan for each service group (Telephone, Internet, etc.) or combine all services on one Floorplan. For a Floorplan to be considered complete it must include all the information listed below (Main Distribution Location "MDL", designated location of items within the booth, surrounding booths, scale-length and width).

**Booth Orientation:** For Smart City to accurately install services a minimum of one surrounding Booth or Aisle # is required, two or more is best.

## X = MAIN DISTRIBUTION LOCATION (MDL)

The originating line(s) for service, whether overhead, a floor pocket or a column, will be delivered to a **"MDL"** before booth distribution. Example: Storage area, back of booth, etc. Unless specified, the default for the "MDL" will be the back of the booth or where Smart City deems the most convenient. All distribution of services to their final destination within the booth will originate from the Main Distribution Location "MDL". A per line move fee will apply to relocate services within your booth after they have been engineered and/or installed.

T = TELEPHONE/FAX
I = INTERNET SERVICE
H = HUBS
PC = PATCH CABLES
C = COMPUTERS

Location of primary Internet Service "I", Hubs "H", Patch Cables "PC" and / or Computers "C". For Smart City to perform your floor work, you will need to indicate the location of each item you want cabled. Make sure to order your floor work, hubs, and patch cables early and in advance of the show moving in.