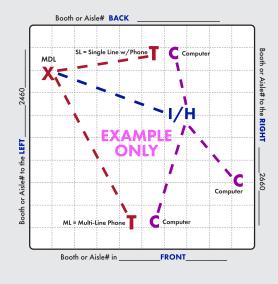

**Booth Orientation:** For Smart City to accurately install services a minimum of one surrounding Booth or Aisle # is required, two or more is best.

## X = MAIN DISTRIBUTION LOCATION (MDL)

The originating line(s) for service, whether overhead, a floor pocket or a column, will be delivered to a **"MDL"** before booth distribution. Example: Storage area, back of booth, etc. Unless specified, the default for the "MDL" will be the back of the booth or where Smart City deems the most convenient. All distribution of services to their final destination within the booth will originate from the Main Distribution Location "MDL". A per line move fee will apply to relocate services within your booth after they have been engineered and/or installed.

T = TELEPHONE/FAX
I = INTERNET SERVICE
H = HUBS
PC = PATCH CABLES
C = COMPUTERS

Location of primary Internet Service "I", Hubs "H", Patch Cables "PC" and / or Computers "C". For Smart City to perform your floor work, you will need to indicate the location of each item you want cabled. Make sure to order your floor work, hubs, and patch cables early and in advance of the show moving in.