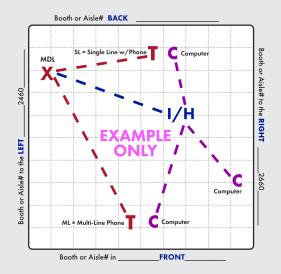

## X = MAIN DISTRIBUTION LOCATION (MDL)

The originating line(s) for service, whether overhead, a floor pocket or a column, will be delivered to a "MDL" before booth distribution. Example: Storage area, back of booth, etc. Unless specified, the default for the "MDL" will be the back of the booth or where Smart City deems the most convenient. All distribution of services to their final destination within the booth will originate from the Main Distribution Location "MDL". A per line move fee will apply to relocate services within your booth after they have been engineered and/or installed.

T = TELEPHONE/FAX

= INTERNET SERVICE

H = HUBS

PC = PATCH CABLES

**C** = COMPUTERS

Location of primary Internet Service "I", Hubs "H", Patch Cables "PC" and / or Computers "C". For Smart City to perform your floor work, you will need to indicate the location of each item you want cabled. Make sure to order your floor work, hubs, and patch cables early and in advance of the show moving in.

## IMPORTANT! Prior to installation of service, a complete Floorplan is required.

Please utilize this grid should you not have your own Floorplan to send us. You may use a different Floorplan for each service group (Telephone, Internet, etc.) or combine all services on one Floorplan. For a Floorplan to be considered complete it must include all the information listed below (Main Distribution Location "MDL", designated location of items within the booth, surrounding booths, scale-length and width).

**Booth Orientation:** For Smart City to accurately install services a minimum of one surrounding Booth or Aisle # is required, two or more is best.

| BOOTH SIZE | ft x  | ft     | SCALE: 1 BOX IS = TO | ft |
|------------|-------|--------|----------------------|----|
|            | воотн | TYPE [ | ☐ Island ☐ Inline    |    |