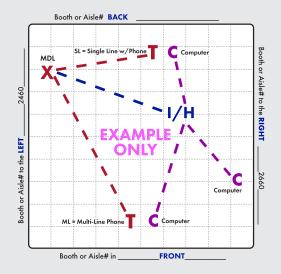

## X = MAIN DISTRIBUTION LOCATION (MDL)

The originating line(s) for service, whether overhead, a floor pocket or a column, will be delivered to a "MDL" before booth distribution. Example: Storage area, back of booth, etc. Unless specified, the default for the "MDL" will be the back of the booth or where Smart City deems the most convenient. All distribution of services to their final destination within the booth will originate from the Main Distribution Location "MDL". A per line move fee will apply to relocate services within your booth after they have been engineered and/or installed.

T = TELEPHONE/FAX

= INTERNET SERVICE

H = HUBS

PC = PATCH CABLES

**C** = COMPUTERS

Location of primary Internet Service "I", Hubs "H", Patch Cables "PC" and / or Computers "C". For Smart City to perform your floor work, you will need to indicate the location of each item you want cabled. Make sure to order your floor work, hubs, and patch cables early and in advance of the show moving in.

## IMPORTANT! Prior to installation of service, a complete Floorplan is required.

Please utilize this grid should you not have your own Floorplan to send us. You may use a different Floorplan for each service group (Telephone, Internet, etc.) or combine all services on one Floorplan. For a Floorplan to be considered complete it must include all the information listed below (Main Distribution Location "MDL", designated location of items within the booth, surrounding booths, scale-length and width).

**Booth Orientation:** For Smart City to accurately install services a minimum of one surrounding Booth or Aisle # is required, two or more is best.

| BOOTH SIZE                   | ft x | ft | <b>SCALE:</b> 1 BOX IS = TOft |  |  |
|------------------------------|------|----|-------------------------------|--|--|
| ROOTH TYPE   Island   Inline |      |    |                               |  |  |