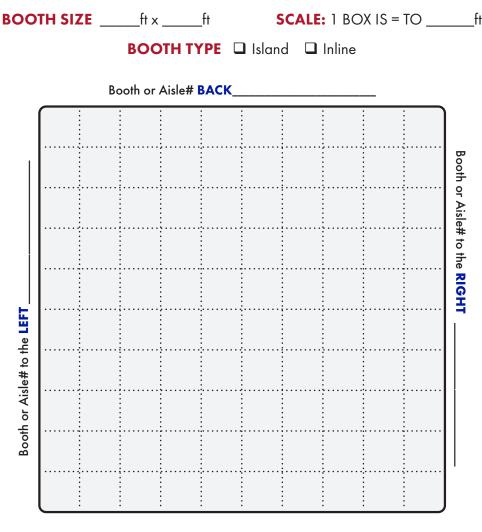

**IMPORTANT! Prior to installation of service, a complete Floorplan is required.** Please utilize this grid should you not have your own Floorplan to send us. You may use a different Floorplan for each service group (Telephone, Internet, etc.) or combine all services on one Floorplan. For a Floorplan to be considered complete it must include all the information listed below (Main Distribution Location "MDL", designated location of items within the booth, surrounding booths, scale-length and width).

**Booth Orientation:** For Smart City to accurately install services a minimum of one surrounding Booth or Aisle # is required, two or more is best.

## X = MAIN DISTRIBUTION LOCATION (MDL)

The originating line(s) for service, whether overhead, a floor pocket or a column, will be delivered to a **"MDL"** before booth distribution. Example: Storage area, back of booth, etc. Unless specified, the default for the "MDL" will be the back of the booth or where Smart City deems the most convenient. All distribution of services to their final destination within the booth will originate from the Main Distribution Location "MDL". A per line move fee will apply to relocate services within your booth after they have been engineered and/or installed.

T = TELEPHONE/FAX
I = INTERNET SERVICE
H = HUBS
PC = PATCH CABLES
C = COMPUTERS

Location of primary **Internet Service "I"**, **Hubs "H"**, **Patch Cables "PC" and / or Computers "C"**. For Smart City to perform your floor work, you will need to indicate the location of each item you want cabled. Make sure to order your floor work, hubs, and patch cables early and in advance of the show moving in.