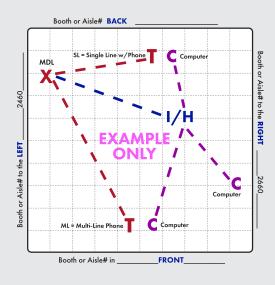

IMPORTANT! Prior to installation of service, a complete Floorplan is required. Please utilize this grid should you not have your own Floorplan to send us. You may use a different Floorplan for each service group (Telephone, Internet, etc.) or combine all services on one Floorplan. For a Floorplan to be considered complete it must include all the information listed below (Main Distribution Location "MDL", designated location of items within the booth, surrounding booths, scale-length and width).

Booth Orientation: For Smart City to accurately install services a minimum of one surrounding Booth or Aisle # is required, two or more is best.

## **X** = MAIN DISTRIBUTION LOCATION (MDL)

The originating line(s) for service, whether overhead, a floor pocket or a column, will be delivered to a "MDL" before booth distribution. Example: Storage area, back of booth, etc. Unless specified, the default for the "MDL" will be the back of the booth or where Smart City deems the most convenient. All distribution of services to their final destination within the booth will originate from the Main Distribution Location "MDL". A per line move fee will apply to relocate services within your booth after they have been engineered and/or installed.

T = TELEPHONE/FAX = INTERNET SERVICE = HUBS **PC** = PATCH CABLES C = COMPUTERS

Location of primary Internet Service "I", Hubs "H", Patch Cables "PC" and / or Computers "C". For Smart City to perform your floor work, you will need to indicate the location of each item you want cabled. Make sure to order your floor work, hubs, and patch cables early and in advance of the show moving in.