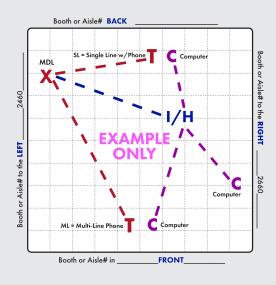

**IMPORTANT! Prior to installation of service, a complete Floorplan is required.** Please utilize this grid should you not have your own Floorplan to send us. You may use a different Floorplan for each service group (Telephone, Internet, etc.) or combine all services on one Floorplan. For a Floorplan to be considered complete it must include all the information listed below (Main Distribution Location "MDL", designated location of items within the booth, surrounding booths, scale-length and width).

**Booth Orientation:** For Smart City to accurately install services a minimum of one surrounding Booth or Aisle # is required, two or more is best.

## X = MAIN DISTRIBUTION LOCATION (MDL)

The originating line(s) for service, whether overhead, a floor pocket or a column, will be delivered to a **"MDL"** before booth distribution. Example: Storage area, back of booth, etc. Unless specified, the default for the "MDL" will be the back of the booth or where Smart City deems the most convenient. All distribution of services to their final destination within the booth will originate from the Main Distribution Location "MDL". A per line move fee will apply to relocate services within your booth after they have been engineered and/or installed.

T = TELEPHONE/FAX
I = INTERNET SERVICE
H = HUBS
PC = PATCH CABLES
C = COMPUTERS

Location of primary **Internet Service "I"**, **Hubs "H"**, **Patch Cables "PC" and / or Computers "C"**. For Smart City to perform your floor work, you will need to indicate the location of each item you want cabled. Make sure to order your floor work, hubs, and patch cables early and in advance of the show moving in.