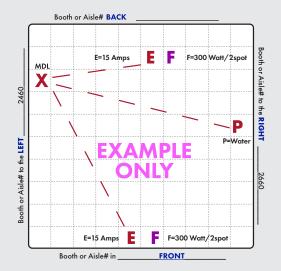

## X = MAIN DISTRIBUTION LOCATION (MDL)

The originating line(s) for service, whether overhead, a floor pocket or a column, will be delivered to a "MDL" before booth distribution. Example: Storage area, back of booth, etc. Unless specified, the default for the "MDL" will be the back of the booth or where Smart City deems the most convenient. All distribution of services to their final destination within the booth will originate from the Main Distribution Location "MDL". A per line move fee will apply to relocate services within your booth after they have been engineered and/or installed.

## **E** = ELECTRICAL POWER

Example: "E-10 Amps"

### F = FLOOD LIGHTS

Example: "F-300 Watt/2 Spot"

### P = PLUMBING

Example: "P-Water",

"P-Compressed Air"

For Smart City to perform your floor work, you will need to indicate the location of each item you want installed. Make sure and order your floor work, flood lights and materials early and in advance of the show moving in.

**IMPORTANT!** Prior to installation of service, a complete Floorplan is required. Please utilize this grid should you not have your own Floorplan to send us. Submit a Floorplan for each service group (Electrical, Plumbing, etc.) or combine all on one Floorplan. For a Floorplan to be considered complete it must include all the information listed below (Main drop "MDL", designated location of items within the booth, surrounding booths, scale-length and width). Smart City is the exclusive installer of Electrical, Plumbing, etc.

**Booth Orientation:** For Smart City to accurately install services a minimum of one surrounding Booth or Aisle # is required, two or more is best.

| BOOTH SIZE | tt x | tt | <b>SCALE:</b> I BOX IS = IOff |
|------------|------|----|-------------------------------|
|            |      |    |                               |

BOOTH TYPE □ Island □ Inline PLACEMENT □ Standard □ Floorplan

|      | Booth or Aisle# BACK                   |   |                                        |   |                                       |   |  |                       |  |
|------|----------------------------------------|---|----------------------------------------|---|---------------------------------------|---|--|-----------------------|--|
|      | :                                      |   | :                                      | • |                                       | • |  | ·<br>·<br>·<br>·      |  |
| •••• |                                        |   |                                        |   |                                       |   |  |                       |  |
| •••• |                                        |   | ······································ |   |                                       |   |  | :                     |  |
|      |                                        |   |                                        |   |                                       |   |  |                       |  |
| •••• | ······································ |   |                                        | • |                                       |   |  | ·<br>·<br>·<br>·<br>· |  |
| •••• |                                        |   |                                        |   |                                       |   |  |                       |  |
| •••• |                                        |   |                                        |   |                                       |   |  |                       |  |
| •••• |                                        |   |                                        |   | · · · · · · · · · · · · · · · · · · · |   |  |                       |  |
|      |                                        |   |                                        |   | :                                     |   |  |                       |  |
|      |                                        |   |                                        |   |                                       |   |  |                       |  |
|      | •                                      | • | :                                      | : | :                                     | : |  | :                     |  |