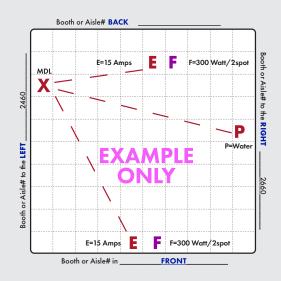

**Booth Orientation:** For Smart City to accurately install services a minimum of one surrounding Booth or Aisle # is required, two or more is best.

Booth or Aisle# BACK\_\_\_\_\_\_\_

## X = MAIN DISTRIBUTION LOCATION (MDL)

The originating line(s) for service, whether overhead, a floor pocket or a column, will be delivered to a **"MDL"** before booth distribution. Example: Storage area, back of booth, etc. Unless specified, the default for the "MDL" will be the back of the booth or where Smart City deems the most convenient. All distribution of services to their final destination within the booth will originate from the Main Distribution Location "MDL". A per line move fee will apply to relocate services within your booth after they have been engineered and/or installed.

# **E** = ELECTRICAL POWER

Example: "E-10 Amps"

F = FLOOD LIGHTS Example: "F-300 Watt/2 Spot"

P = PLUMBING Example: "P-Water", "P-Compressed Air"

For Smart City to perform your floor work, you will need to indicate the location of each item you want installed. Make sure and order your floor work, flood lights and materials early and in advance of the show moving in. 2026 Smart City Networks. All Rights Reserved