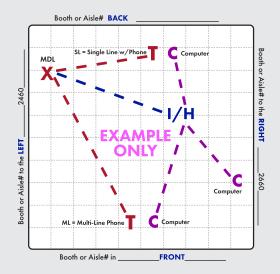

## X = MAIN DISTRIBUTION LOCATION (MDL)

The originating line(s) for service, whether overhead, a floor pocket or a column, will be delivered to a "MDL" before booth distribution. Example: Storage area, back of booth, etc. Unless specified, the default for the "MDL" will be the back of the booth or where Smart City deems the most convenient. All distribution of services to their final destination within the booth will originate from the Main Distribution Location "MDL". A per line move fee will apply to relocate services within your booth after they have been engineered and/or installed.

T = TELEPHONE/FAX

= INTERNET SERVICE

H = HUBS

PC = PATCH CABLES

**C** = COMPUTERS

Location of primary Internet Service "I", Hubs "H", Patch Cables "PC" and / or Computers "C". For Smart City to perform your floor work, you will need to indicate the location of each item you want cabled. Make sure to order your floor work, hubs, and patch cables early and in advance of the show moving in.

## IMPORTANT! Prior to installation of service, a complete Floorplan is required.

Please utilize this grid should you not have your own Floorplan to send us. You may use a different Floorplan for each service group (Telephone, Internet, etc.) or combine all services on one Floorplan. For a Floorplan to be considered complete it must include all the information listed below (Main Distribution Location "MDL", designated location of items within the booth, surrounding booths, scale-length and width).

**Booth Orientation:** For Smart City to accurately install services a minimum of one surrounding Booth or Aisle # is required, two or more is best.

| SOOTH SIZE | ft x     | _ft  | SCA    | ALE: 1 BOX IS = TO _ | ft |
|------------|----------|------|--------|----------------------|----|
|            | воотн тү | PE 🗆 | Island | ☐ Inline             |    |

Booth or Aisle# BACK

|                          | ſ        | : |   | :                 | :   |   | : | :                 | : :             | : ` | 1   |
|--------------------------|----------|---|---|-------------------|-----|---|---|-------------------|-----------------|-----|-----|
|                          |          |   |   |                   |     |   |   |                   | :               |     |     |
|                          |          |   |   |                   |     |   |   | •                 |                 |     |     |
|                          | <b>I</b> |   |   |                   |     |   |   |                   |                 |     |     |
|                          |          |   |   |                   |     |   |   | •                 |                 |     | ١ ر |
| 1                        |          |   |   |                   |     |   |   | •                 | :               |     | 9   |
| 1                        |          |   |   |                   |     |   |   | •                 |                 |     | 5   |
| 1                        |          |   |   |                   |     |   |   | •                 | :               |     |     |
| 1                        |          |   |   |                   |     |   |   |                   |                 |     | 9   |
| 1                        |          |   |   |                   |     |   |   | :                 |                 |     | l,  |
| 1                        |          |   |   |                   |     |   |   |                   | :               |     | 1 : |
| 1                        |          | : |   | •                 | : : | : | : | :                 | : :             | :   | 1 3 |
| 1                        |          |   |   | • • • • • • • • • |     |   |   | • • • • • • • • • | : • • • • • • • | :   | 1 3 |
| 1                        |          | : |   |                   |     |   | : | :                 | :               | :   |     |
| 1                        |          | : |   | :                 |     |   | : | :                 | : :             | :   | ١ ٩ |
| i                        |          | : |   | :                 | : : |   | : | :                 | : :             | :   | 1 3 |
| 1                        |          | • |   | <b>.</b>          |     |   |   | <b>.</b>          |                 | :   | ā   |
| 1                        |          | : |   | :                 |     |   | : | :                 | : :             | :   | 1 ; |
| 1                        |          | : | : | :                 |     | : | : | :                 | : :             | :   |     |
| 1                        |          | : |   | :                 |     | : | : | :                 | : :             | :   | ! ! |
| ı                        |          | : | : | :                 |     | : | : | :                 | : :             | :   | 1   |
| boom of Aisie# to me LEF |          | • |   |                   |     |   |   | <i>:</i>          | :               | :   |     |
| •                        |          | : |   |                   | ;   |   | : | :                 | : :             | :   | L   |
|                          |          | : | : | •                 | :   | : | : | :                 | : :             | :   | ш   |
| ט                        |          | : |   | •                 | :   |   | : | :                 | : :             | :   | ш   |
| =                        |          |   |   |                   |     |   |   | ;                 | :               | :   |     |
| 2                        |          | : |   | •                 | : : | : | : | :                 | : :             | :   | ш   |
| _                        |          | : |   | :                 |     |   | : | :                 | : :             | :   | ш   |
| F<br>1)                  |          | : |   | :                 |     |   | : | :                 | : :             | :   | ш   |
| 7                        |          |   |   |                   |     |   |   |                   | :               | ;   |     |
| 7                        |          |   |   |                   |     |   |   | •                 | :               |     | ш   |
| _                        |          |   |   |                   |     |   |   | •                 | :               |     | ш   |
| 5                        |          |   |   |                   |     |   |   | •                 | :               |     | ш   |
| =                        | <b>I</b> |   |   |                   |     |   |   | :                 |                 |     |     |
| 5                        |          | : |   |                   |     |   |   | •                 | :               | :   | ш   |
| 2                        |          | : | : | :                 | : : | : | : | :                 | : :             | :   | ш   |
| ш                        |          | : |   |                   |     |   | : | :                 | :               | :   |     |
|                          |          | : |   | :                 |     |   | : | :                 | : :             | :   | 1   |
|                          |          |   |   | :                 |     |   |   | :                 |                 | :   | 1   |
|                          |          | : |   |                   |     |   | : | :                 | : :             | :   |     |
|                          |          | : |   |                   |     |   | : | :                 | :               | :   |     |
|                          |          |   |   |                   |     |   |   |                   |                 |     |     |

Booth or Aisle# in FRONT\_\_\_\_\_

You may reach us with questions at:

Or fax order to (702) 943-6001