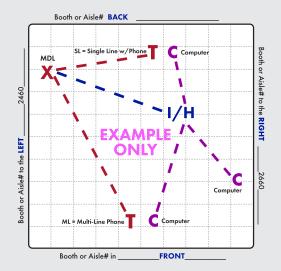

## X = MAIN DISTRIBUTION LOCATION (MDL)

The originating line(s) for service, whether overhead, a floor pocket or a column, will be delivered to a "MDL" before booth distribution. Example: Storage area, back of booth, etc. Unless specified, the default for the "MDL" will be the back of the booth or where Smart City deems the most convenient. All distribution of services to their final destination within the booth will originate from the Main Distribution Location "MDL". A per line move fee will apply to relocate services within your booth after they have been engineered and/or installed.

T = TELEPHONE/FAX

= INTERNET SERVICE

H = HUBS

PC = PATCH CABLES

**C** = COMPUTERS

Location of primary Internet Service "I", Hubs "H", Patch Cables "PC" and / or Computers "C". For Smart City to perform your floor work, you will need to indicate the location of each item you want cabled. Make sure to order your floor work, hubs, and patch cables early and in advance of the show moving in.

## IMPORTANT! Prior to installation of service, a complete Floorplan is required.

Please utilize this grid should you not have your own Floorplan to send us. You may use a different Floorplan for each service group (Telephone, Internet, etc.) or combine all services on one Floorplan. For a Floorplan to be considered complete it must include all the information listed below (Main Distribution Location "MDL", designated location of items within the booth, surrounding booths, scale-length and width).

**Booth Orientation:** For Smart City to accurately install services a minimum of one surrounding Booth or Aisle # is required, two or more is best.

| BOOTH SIZE _ | ft x  | ft     | SC              | ALE: 1 BOX IS = TO _ | ft |
|--------------|-------|--------|-----------------|----------------------|----|
|              | воотн | TYPE [ | <b>☐</b> Island | ☐ Inline             |    |

Booth or Aisle# BACK\_\_\_\_\_

Booth or Aisle# in FRONT\_\_\_\_\_

Or fax order to (702) 943-6001